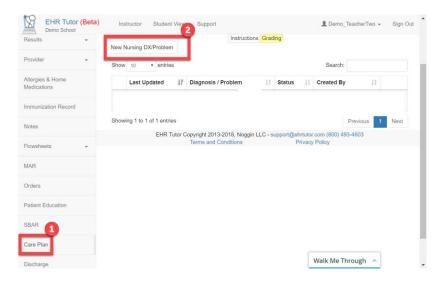

## CARE Plan

1. To create a Care Plan using the new format enabled form, or to view or edit an existing Care Plan, click the **Care Plan** tab on the left menu.

2. Click the New Nursing DX/Problem button to enter a new nursing problem.

3. A form opens allowing you to enter Care Plan information in the Nursing Process text fields. When finished, you **<u>must</u>** click the **Submit** button to save your work and return to the Nursing DX/Problem List.